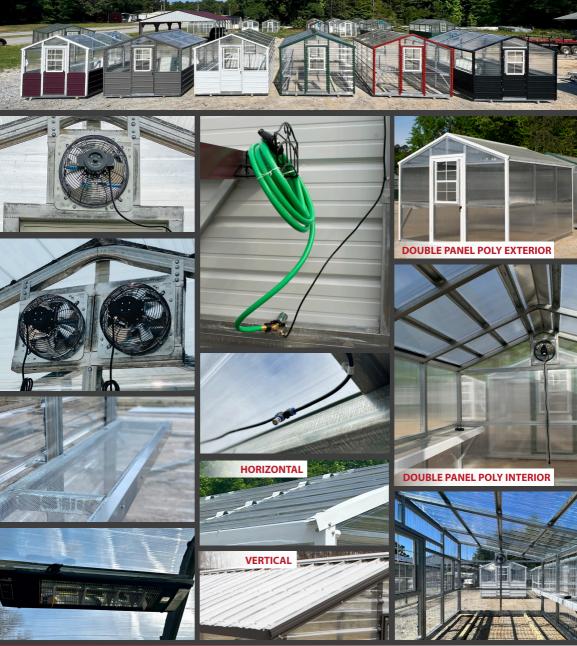

Horizontal 5x8 Shelving: (2) 12"Wide, 4' long Shelves Colors: Green or White

### **ADDITIONAL OPTIONS**

| 16" Shelving       | \$17/ft.  | Misting System              | \$95  | Additional Heater                            | ***                     |
|--------------------|-----------|-----------------------------|-------|----------------------------------------------|-------------------------|
| 20" Shelving       | \$20/ft.  | Heating System w/ Foam Pkg. | \$350 | (Recommended for 16 ft Long<br>Greenhouses)  | \$225                   |
| Extra 2'x3' Window | \$150 ea. | Foam Package                | \$150 | 4 Anchors *Single helix 15" Long*            | \$150                   |
| Extra Fan          | \$200 ea. | Custom Color Trim           | \$30  | Double Panel Polycarbonate<br>Vertical Style | 15% added to base price |
| Watering System    | \$95 ea.  | Custom Color Wainscot       | \$30  | Double Panel Polycarbonate<br>Modern Style   | 10% added to base price |

| 12'Vertical Wainscot                                               | \$125           |
|--------------------------------------------------------------------|-----------------|
| 16' Vertical Wainscot                                              | \$150           |
| Steel Tubing Door* *Comes standard with fibe 9-lite door (no wood) | -\$50<br>rglass |