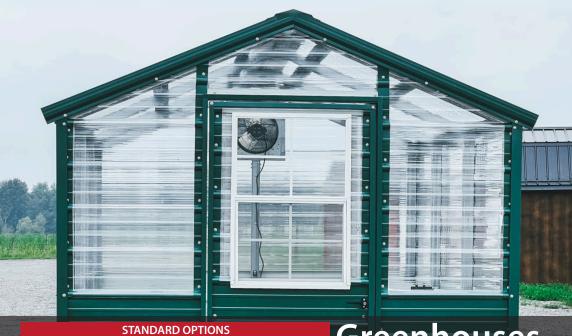

# Greenhouses

Covered By Quality. Backed By Our Heritage.

| (1) 12" x 12" Fan with Thermostat   |
|-------------------------------------|
| (1) 2'x 3' Window in Door           |
| (1) 16" Wide Shelf - Length of Unit |