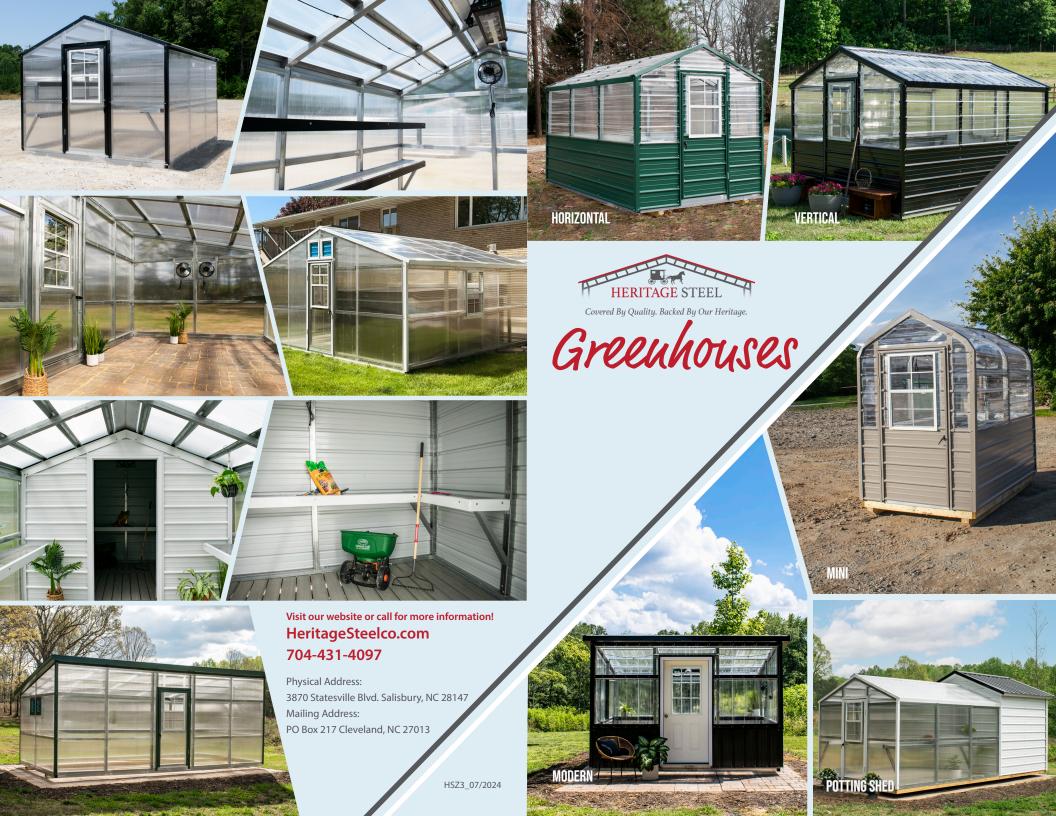

5x8

\$2,450

N/A

N/A

# **ADDITIONAL OPTIONS**

# POTTING SHED SIZES

STYLE

Vertical

Modern

Deliverable

Horizontal

#### 4ft Depth of Storage

8x12 \$4,655 10x12 \$5,125 8x16 \$5,675 \$6,195 10x16 4ft or 8ft Depth of Storage \$6,895

All deliverable sizes can be built on-site for a fee. Ask dealer for details.

10x20

STANDARD FEATURES (For Mini, Standard, and Potting Shed Sizes)

10x12

\$3,595

\$4,150

\$5,195

8x16

\$4,150

\$4,650

\$5,475

**Corrugated Polycarbonate** 

(1) 12" x 12" Fan with Thermostat

(1) 2' x 3' White Window in Door

Colors: Green or White

8x12

\$3,350

\$3,895

\$4,875

(Mini) Horizontal 5x8 Unit Shelving: (2) 1'x4' Shelves

12', 16', and 20' Long Unit Shelving:

**SUB-STANDARD FEATURES** (Potting Shed Style ONLY)

10x20

N/A

\$5,495

\$5,995

10x16